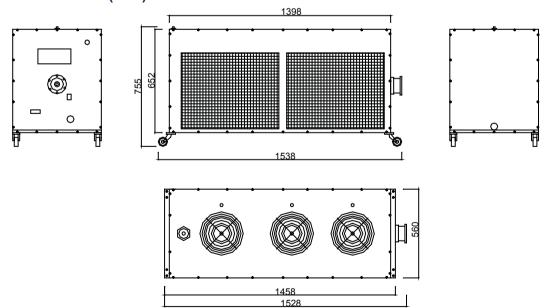

# **OUTLINE DRAWING(mm):**

#### **MECHANICAL SPECIFICATIONS:**

| Parameter             | Value        | Limits | Units      |
|-----------------------|--------------|--------|------------|
| Dimensions            | 1528*560*785 |        | millimeter |
| Weight                | 150          | type   | Kg         |
| Operating Temperature | -55~+125     |        | °C         |
| Impedance             | 50           |        | ohms       |