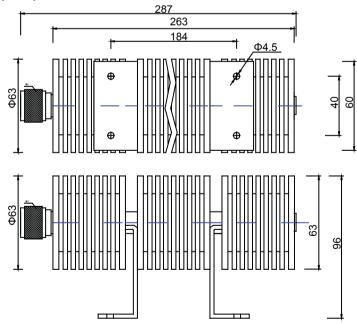

### **MECHANICAL SPECIFICATIONS:**

| Parameter             | Value     | Limits | Units      |
|-----------------------|-----------|--------|------------|
| Dimensions            | 287*63*96 |        | millimeter |
| Weight                | 950       | type   | gram       |
| Operating Temperature | -55~+125  |        | °C         |
| Impedance             | 50        |        | ohms       |

# **OUTLINE DRAWING(mm):**