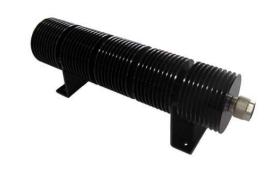

# DC-18GHz 150W COAXIAL FIXED TERMINATION MCT180H150M

### **MECHANICAL SPECIFICATIONS:**

| Parameter             | Value     | Limits | Units      |
|-----------------------|-----------|--------|------------|
| Dimensions            | 287*63*96 |        | millimeter |
| Weight                | 950       | type   | gram       |
| Operating Temperature | -55~+125  |        | °C         |
| Impedance             | 50        |        | ohms       |